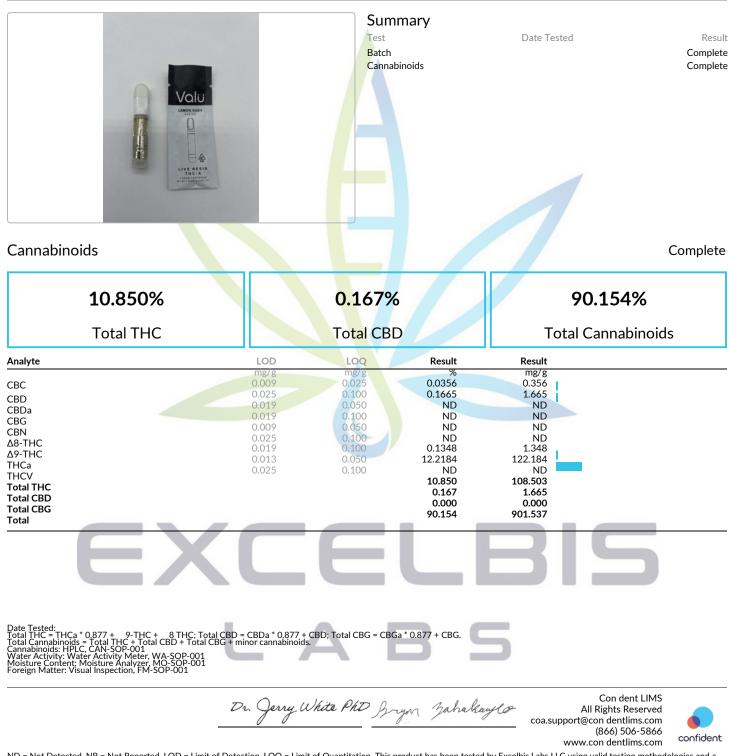

## Valu - Lemon Kush

Sample ID: .1229 Strain: Lemon Kush Matrix: Concentrates & Extracts Type: Vape Sample Size: ; Batch: Produced: Collected: Received: Completed: 03/11/2025 Batch#: Client SUNCOAST EXTRACTS INC Lic. # 1933 PREMIER ROW ORLANDO FL 32809

| Cannabinoids                                                                                                                                                                                                                         | LOD                   | LOQ             | Result                                                                        | Complete                                           |
|--------------------------------------------------------------------------------------------------------------------------------------------------------------------------------------------------------------------------------------|-----------------------|-----------------|-------------------------------------------------------------------------------|----------------------------------------------------|
| Analyte<br>HHC<br>Total                                                                                                                                                                                                              | mg/g<br>0.257         | mg/g<br>0.780   | 79.1013<br>90.154                                                             | <u>Result</u><br>mg/g<br>791.013<br><b>901.537</b> |
|                                                                                                                                                                                                                                      |                       |                 |                                                                               |                                                    |
| Total THC = THCa* 0.877 + 9-THC + 8 THC; Total CBD = CBDa* 0.877 +   Total Cannabinoids = Total THC + Total CBD + Total CBD + minor cannabinoids.   Cannabinoids: HPLC, CAN-SOP-001 Water Activity: Water Activity Meter, WA-SOP-001 | CBD; Total CBG = CBGa | а* 0.877 + CBG. | 315                                                                           |                                                    |
| Moisture Content: Moisture Analyzer, MO-SOP-001<br>Foreign Matter: Visual Inspection, FM-SOP-001                                                                                                                                     | A E                   | yn Jahalaylo    | Con dent LI<br>All Rights Resen<br>coa.support@con dentlims.c<br>(866) 506-58 | ved om                                             |